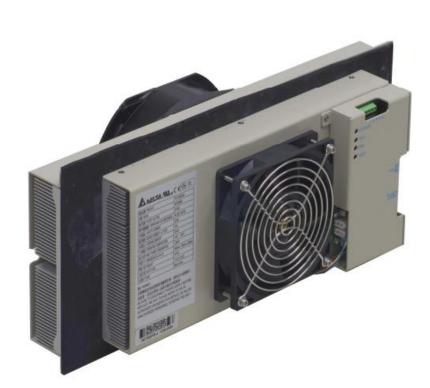

HET200VC

## Door mount

# HET200VC series

**Dimension drawing** 

Features

- ♦ IP55 waterproof at external side
- ◆ FAN / TEC / Control fail alarm
- ♦ Clear LED status indicator
- ♦ Standalone temperature control
- ♦ High efficiency and reliable fan modules