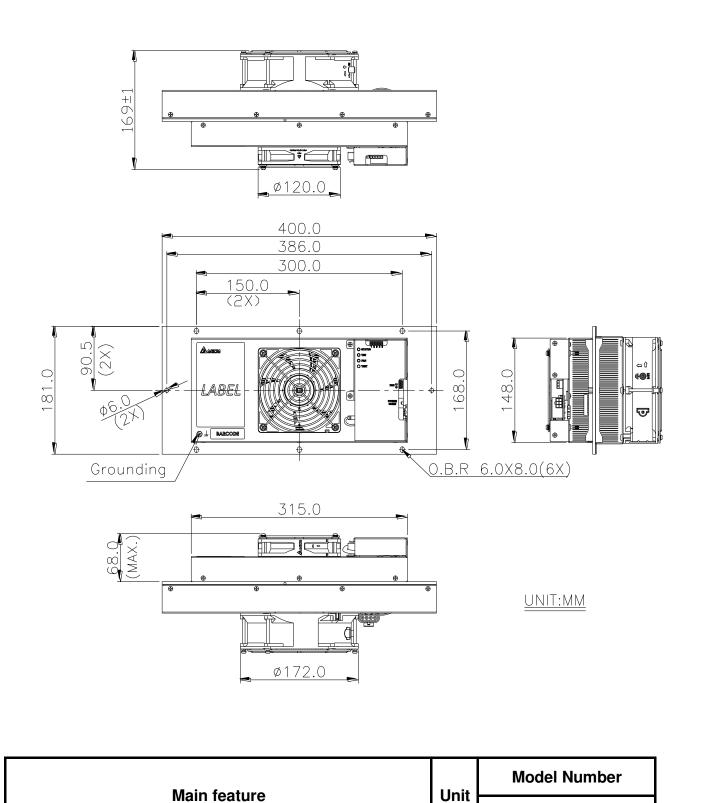

# HET200VC series

**Dimension drawing** 

Features

- ♦ IP55 waterproof at external side
- ◆ FAN / TEC / Control fail alarm
- ♦ Clear LED status indicator
- ♦ Standalone temperature control
- ♦ High efficiency and reliable fan modules

|   | Outline dimension                                         | mm   | 400 H x 181 W x 169 D |
|---|-----------------------------------------------------------|------|-----------------------|
|   | Weight                                                    | Kg   | 6.0 ± 0.5             |
|   | Cooling capacity ( $	riangle T$ =0 $^\circ\!\mathbb{C}$ ) | W    | 200                   |
|   | Heating capacity @-40° C                                  | W    | 225                   |
|   | Rated voltage                                             | VDC  | 24 (TYP.)             |
|   | Operating voltage range                                   | VDC  | 20-28                 |
|   | Actuality Current                                         | Α    | 12A(TYP.)             |
|   | Power Consumption                                         | W    | 288                   |
|   | Operating temperature                                     | °C   | -40~55                |
|   | Internal airflow rate                                     | CEM  | 85 (TYP.)             |
| l | External airflow rate                                     | CFM  | 115 (TYP.)            |
|   | Acoustic noise at 1M :                                    | dB-A | 61.0 dB-A(Typ.)       |
|   | (Sound pressure)                                          |      | 65.0(Max.)            |