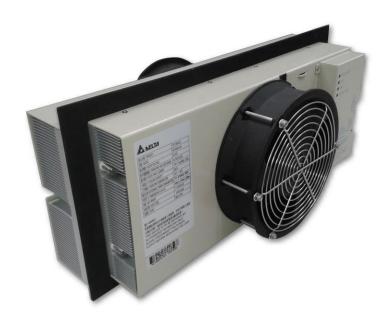

## Door mount

# HET400PA series

**Dimension drawing** 

Unit

Features

- ♦ IP55 waterproof at external side
- **FAN / TEC / Control fail alarm**
- ♦ Clear LED status indicator
- ♦ Standalone temperature control
- ♦ High efficiency and reliable fan modules