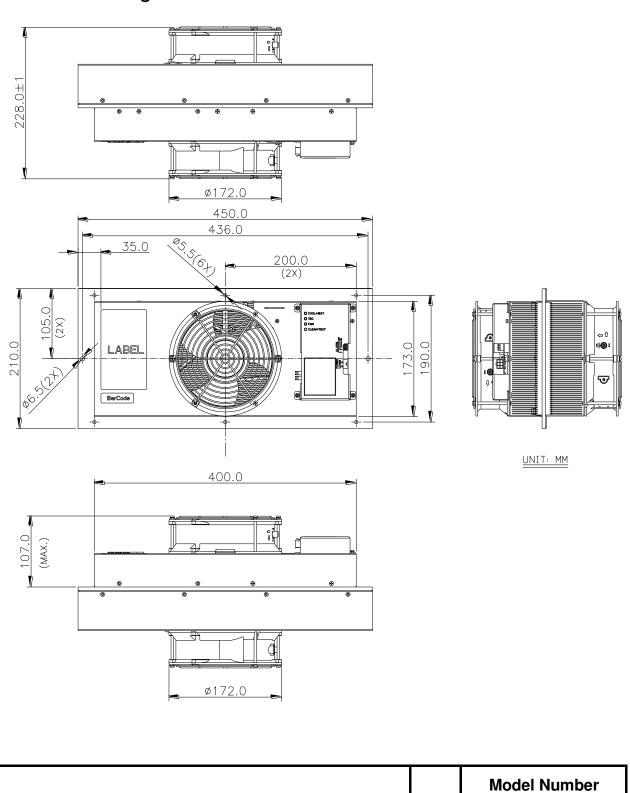

# HET400PA series

**Dimension drawing** 

Unit

Features

- ♦ IP55 waterproof at external side
- **FAN / TEC / Control fail alarm**
- ♦ Clear LED status indicator
- ♦ Standalone temperature control
- ♦ High efficiency and reliable fan modules

| main roadaro              | onit | HET400PA              |
|---------------------------|------|-----------------------|
| Outline dimension         | mm   | 450 H x 210 W x 228 D |
| Weight                    | kg   | 11.0 ± 0.5            |
| Cooling capacity (△T =0℃) | W    | 400 (TYP.)            |
| Heating capacity @ -40° C | W    | 450 (TYP.)            |
| Rated voltage             | VDC  | 48 (TYP.)             |
| Operating voltage range   | VDC  | 40~56                 |
| Actuality Current         | Α    | 11.7(TYP.)            |
| Power Consumption         | W    | 562                   |
| Operating temperature     | °C   | -40~55                |
| Internal airflow rate     | CFM  | 190 (TYP.)            |
| External airflow rate     |      | 200 (TYP.)            |
| Acoustic noise at 1M :    | dB-A | 65.0 (TYP.)           |
| (Sound pressure)          |      | 69.0 (Max.)           |