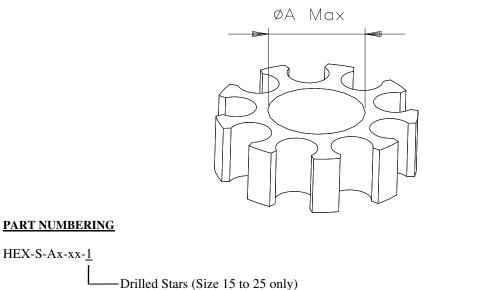

### APPLICATION

-These stars are designed to be mounted in hexashield\* adaptors. They are available in drilled or undrilled version.

| Size of HEXASHIELD* | øA MAX | No. of Cavities |  |  |
|---------------------|--------|-----------------|--|--|
| 11                  | -      | 2               |  |  |
| 13                  | -      | 3               |  |  |
| 15                  | 3      | 5 6             |  |  |
| 17                  | 6      |                 |  |  |
| 19                  | 9      | 7               |  |  |
| 21                  | 12     | 9               |  |  |
| 23                  | 15     | 10              |  |  |
| 25                  | 18     | 12              |  |  |

\* A trademark of Raychem Corporation.

| Raycher                                                   | n                              | HERMOFIT<br>DEVICES                                                                                                                                                                                                                                                                                                                                                                                                                                                                                                                                                                                                                                                                                                                                                                                                                                                                                                                                                                                                                                                                                                                                                                                                                                                                                                                                                                                                                                                                                                                                                                                                                                                                                                                                                                                                                                                                                                                                                                                                                                                                                                            | 300 Cons                                   | Corporation<br>titution Drive<br>rk, CA 94025 | TITLE:                                    | TITLE:<br>Drilled or Undrilled Stars<br>for HexaShield Adaptors |                       |                  |
|-----------------------------------------------------------|--------------------------------|--------------------------------------------------------------------------------------------------------------------------------------------------------------------------------------------------------------------------------------------------------------------------------------------------------------------------------------------------------------------------------------------------------------------------------------------------------------------------------------------------------------------------------------------------------------------------------------------------------------------------------------------------------------------------------------------------------------------------------------------------------------------------------------------------------------------------------------------------------------------------------------------------------------------------------------------------------------------------------------------------------------------------------------------------------------------------------------------------------------------------------------------------------------------------------------------------------------------------------------------------------------------------------------------------------------------------------------------------------------------------------------------------------------------------------------------------------------------------------------------------------------------------------------------------------------------------------------------------------------------------------------------------------------------------------------------------------------------------------------------------------------------------------------------------------------------------------------------------------------------------------------------------------------------------------------------------------------------------------------------------------------------------------------------------------------------------------------------------------------------------------|--------------------------------------------|-----------------------------------------------|-------------------------------------------|-----------------------------------------------------------------|-----------------------|------------------|
| UNLESS OTHERWISE SPECIFIED DIMENSIONS ARE IN MILLIMETERS. |                                |                                                                                                                                                                                                                                                                                                                                                                                                                                                                                                                                                                                                                                                                                                                                                                                                                                                                                                                                                                                                                                                                                                                                                                                                                                                                                                                                                                                                                                                                                                                                                                                                                                                                                                                                                                                                                                                                                                                                                                                                                                                                                                                                |                                            | DOCUMENT                                      | DOCUMENT NO.<br>HEX-S-AX-XX/HEX-S-AX-XX-1 |                                                                 |                       |                  |
| TOLERANCES:<br>0.00 N/A<br>0.0 N/A<br>0 N/A               | ANGLES: 1<br>ROUGHNE<br>MICRON | drawing a state of the suitable of the suitabl | drawing at any time. Users should evaluate |                                               | dcr number:<br>D980702                    |                                                                 | replaces:<br>1r920607 |                  |
| DRAWN BY: DATE<br>M. FORONDA                              |                                | DATE:<br>03/13 /                                                                                                                                                                                                                                                                                                                                                                                                                                                                                                                                                                                                                                                                                                                                                                                                                                                                                                                                                                                                                                                                                                                                                                                                                                                                                                                                                                                                                                                                                                                                                                                                                                                                                                                                                                                                                                                                                                                                                                                                                                                                                                               | 98                                         | REV.<br>A                                     | DOC ISSUE:<br>1                           | SCALE:<br>None                                                  | SIZE:<br>A            | sheet:<br>1 of 1 |