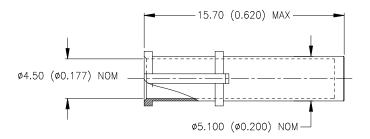

#### MATERIAL

1. DUMMY PLUG: Beryllium Copper. Plating: see below.

#### **APPLICATION**

1. A Dummy Plug is designed to replace a HET-A-\*\*\* ferrule where applicable and is purchased separately from the

originalHexashield Adaptor assembly.

#### **INSTALLATION**

- The Dummy Plug replaces the HET-A-\*\*\* as shown in the Installation Procedure RPIP-696-04.

Part Numbering:

| 300                                                       |     | 300 Const                      | ronics Corporation<br>itution Drive,<br>k, CA. 94025, U.S.A.                                                                                                | Raychem     | TITLE:<br>DUMMY PLUG FOR<br>HEXASHIELD ADAPTORS |        |       |        |
|-----------------------------------------------------------|-----|--------------------------------|-------------------------------------------------------------------------------------------------------------------------------------------------------------|-------------|-------------------------------------------------|--------|-------|--------|
| Unless otherwise specified dimensions are in millimeters. |     |                                |                                                                                                                                                             |             | DOCUMENT NO.:                                   |        |       |        |
| [Inches dimensions are shown in brackets]                 |     |                                |                                                                                                                                                             |             | HEX07-AB/-AC                                    |        |       |        |
| TOLERANCES:<br>0.00 N/A<br>0.0 N/A<br>0 N/A               | ROU | GLES: N/A<br>JGHNESS IN<br>RON | Tyco Electronics reserves the right to amend<br>this drawing at any time. Users should<br>evaluate the suitability of the product for their<br>application. |             | DOC. ISSUE: DATE: 1                             |        |       | lov-03 |
| DRAWN BY:                                                 | A   | CAGE CODE                      | REPLACES:                                                                                                                                                   | DCR NUMBER: | PROD. REV.:                                     | SCALE: | SIZE: | SHEET: |
| M. FOROND                                                 |     | 06090                          | R010433                                                                                                                                                     | D030543     | A                                               | None   | A     | 1 of 1 |