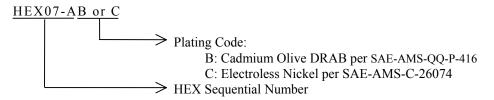

#### **INSTALLATION**

- The Dummy Plug replaces the HET-A-\*\*\* as shown in the Installation Procedure RPIP-696-04.

Part Numbering:

| 300                                                       |     | 300 Const                      | ronics Corporation<br>itution Drive,<br>k, CA. 94025, U.S.A.                                                                                                | Raychem     | TITLE:<br>DUMMY PLUG FOR<br>HEXASHIELD ADAPTORS |        |       |        |
|-----------------------------------------------------------|-----|--------------------------------|-------------------------------------------------------------------------------------------------------------------------------------------------------------|-------------|-------------------------------------------------|--------|-------|--------|
| Unless otherwise specified dimensions are in millimeters. |     |                                |                                                                                                                                                             |             | DOCUMENT NO.:                                   |        |       |        |
| [Inches dimensions are shown in brackets]                 |     |                                |                                                                                                                                                             |             | HEX07-AB/-AC                                    |        |       |        |
| TOLERANCES:<br>0.00 N/A<br>0.0 N/A<br>0 N/A               | ROU | GLES: N/A<br>JGHNESS IN<br>RON | Tyco Electronics reserves the right to amend<br>this drawing at any time. Users should<br>evaluate the suitability of the product for their<br>application. |             | DOC. ISSUE: DATE: 1                             |        |       | lov-03 |
| DRAWN BY:                                                 | A   | CAGE CODE                      | REPLACES:                                                                                                                                                   | DCR NUMBER: | PROD. REV.:                                     | SCALE: | SIZE: | SHEET: |
| M. FOROND                                                 |     | 06090                          | R010433                                                                                                                                                     | D030543     | A                                               | None   | A     | 1 of 1 |