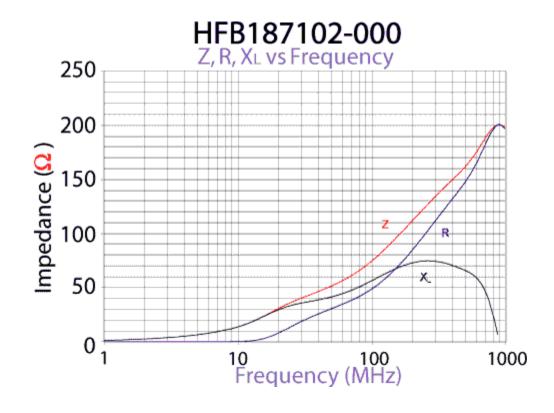

## HFB187102-000

Figure #1

#### **Electrical Characteristics**

| NET Z     | NET Z     | NET Z     | NET Z   |
|-----------|-----------|-----------|---------|
| @ 300 MHz | @ 500 MHz | @ 800 MHz | @ 1 GHz |
| 136       | 164       | -         | 196     |