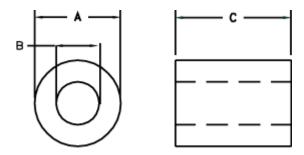

### Drawing Figure #

| Figure<br>Numbe |  |
|-----------------|--|
| 1               |  |

## **Physical Dimensions**

| A     | B     | C     |
|-------|-------|-------|
| mm    | mm    | mm    |
| 18.67 | 10.16 | 20.00 |