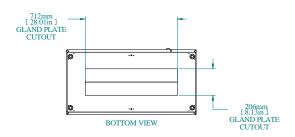

PART NUMBERS
HFMD14105 PAINTED TEXTURED GRAY RAL 7035

NOTES
Welded Assembly
See Hammond Website for Additional Accessories

Data subject to change without notice. Isometric drawing not to scale.