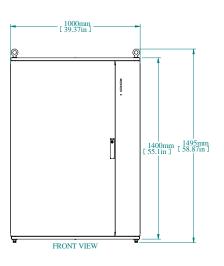

PART NUMBERS
HFMD14105 PAINTED TEXTURED GRAY RAL 7035

NOTES
Welded Assembly
See Hammond Website for Additional Accessories

Data subject to change without notice. Isometric drawing not to scale.