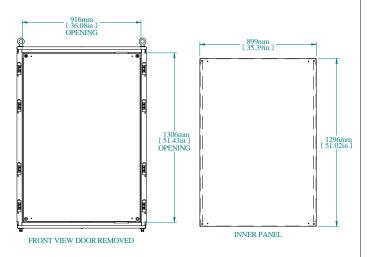

PART NUMBERS
HFMD14105 PAINTED TEXTURED GRAY RAL 7035

NOTES
Welded Assembly
See Hammond Website for Additional Accessories

Data subject to change without notice. Isometric drawing not to scale.