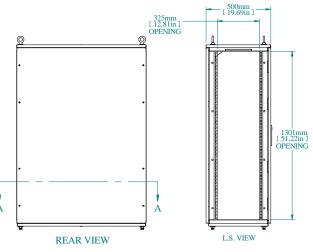

PART NUMBERS
HFMD14105 PAINTED TEXTURED GRAY RAL 7035

NOTES
Welded Assembly
See Hammond Website for Additional Accessories

Data subject to change without notice. Isometric drawing not to scale.