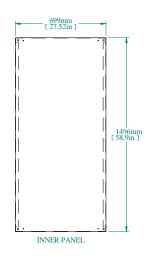

PART NUMBERS
HFMD1685 PAINTED TEXTURED GRAY RAL 7035

NOTES
Welded Assembly
See Hammond Website for Additional Accessories

Data subject to change without notice. Isometric drawing not to scale.