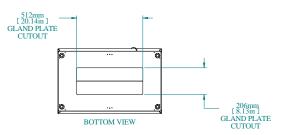

PART NUMBERS
HFMD1685 PAINTED TEXTURED GRAY RAL 7035

NOTES
Welded Assembly
See Hammond Website for Additional Accessories

Data subject to change without notice. Isometric drawing not to scale.