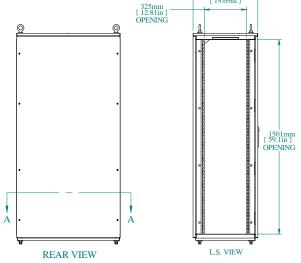

PART NUMBERS
HFMD1685 PAINTED TEXTURED GRAY RAL 7035

NOTES
Welded Assembly
See Hammond Website for Additional Accessories

Data subject to change without notice. Isometric drawing not to scale.