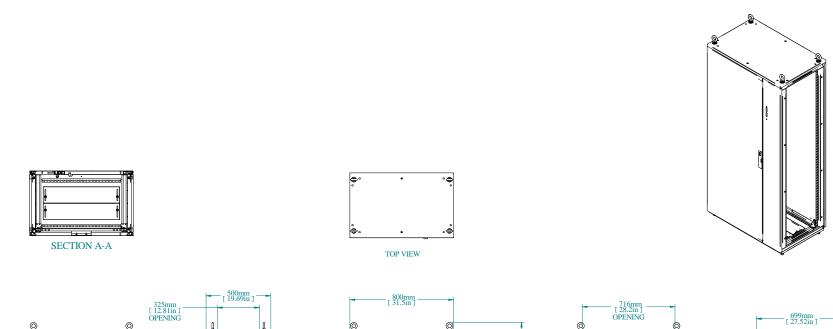

PART NUMBERS
HFMD1685 PAINTED TEXTURED GRAY RAL 7035

NOTES
Welded Assembly
See Hammond Website for Additional Accessories

Data subject to change without notice. Isometric drawing not to scale.