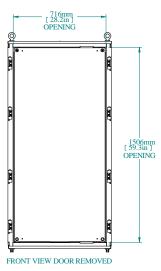

PART NUMBERS
HFMD1685 PAINTED TEXTURED GRAY RAL 7035

NOTES
Welded Assembly
See Hammond Website for Additional Accessories

Data subject to change without notice. Isometric drawing not to scale.