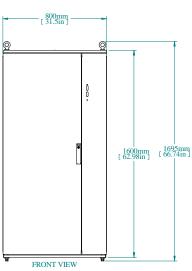

PART NUMBERS
HFMD1685 PAINTED TEXTURED GRAY RAL 7035

NOTES
Welded Assembly
See Hammond Website for Additional Accessories

Data subject to change without notice. Isometric drawing not to scale.