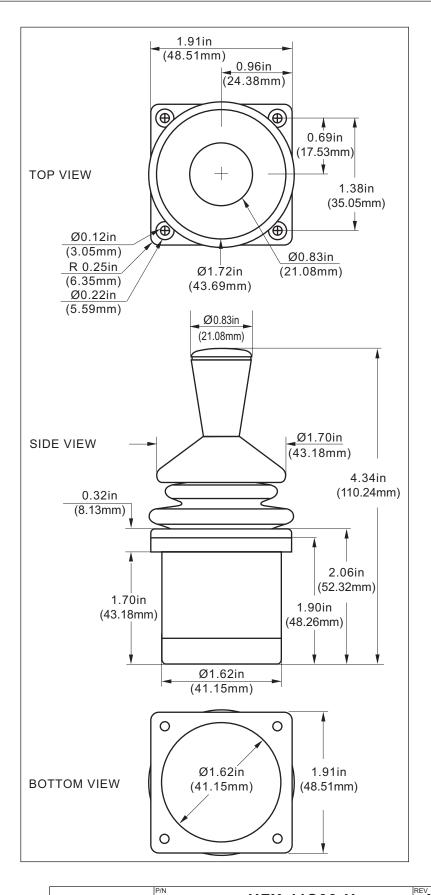

## **SPECIFICATIONS**

**ELECTRICAL** 

SUPPLY VOLTAGE (USB BUS)

5.0V DC

SUPPLY CURRENT (USB BUS)

32mA max/axis

**MECHANICAL** 

**OPERATING TRAVEL** CENTERING

36° (18° from center) Single spring,

omnidirectional 0.109Nm

**BREAKOUT FORCE OPERATING FORCE** MAXIMUM FORCE

0.151Nm 0.169Nm

**OPERATING TEMP** 

-40°C to +85°C

LIFE EXPECTANCY

10 million operations

**WIRING** 

USB 1.1

RoHS compliant

DESCRIPTION

HFX-11S00-U

Α

Series I – 2 Axes, no Button, USB

PROPRIETARY AND CONFIDENTIAL THE INFORMATION CONTAINED IN THIS DRAWING IS THE SOLE PROPERTY