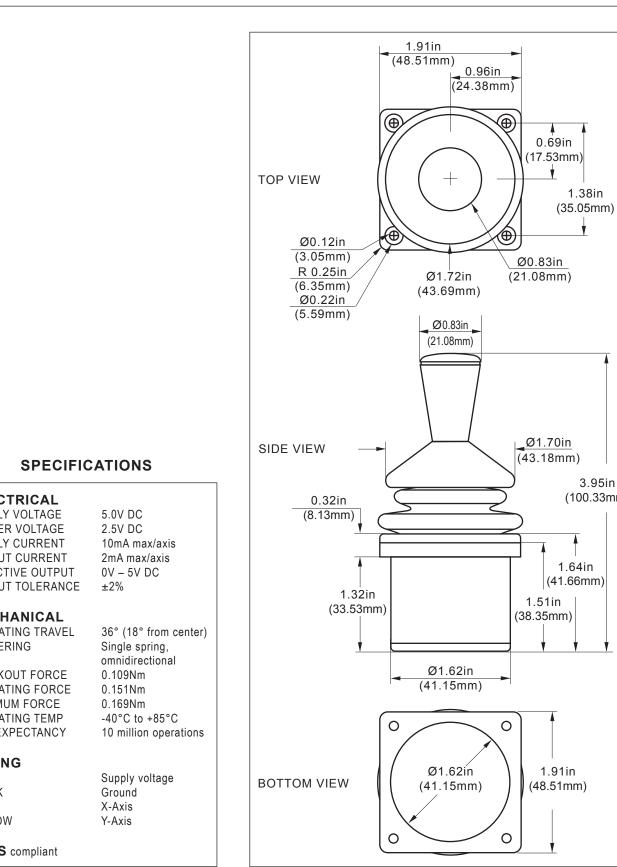

P/N RE۱ **HFX-11S10** A DESCRIPTION Series I – 2 Axes, no Button PROPRIETARY AND CONFIDENTIAL THE INFORMATION CONTAINED IN THIS DRAWING IS THE SOLE PROPERTY **Products** OF CH PRODUCTS. ANY REPRODUCTION IN PART OR AS WHOLE WITHOUT THE WRITTEN PERMISSION OF CH PRODUCTS IS PROHIBITED.

1.38in

t

3.95in (100.33mm)

### **ELECTRICAL**

SUPPLY VOLTAGE CENTER VOLTAGE SUPPLY CURRENT **OUTPUT CURRENT** EFFECTIVE OUTPUT OUTPUT TOLERANCE

#### **MECHANICAL**

**OPERATING TRAVEL** CENTERING

BREAKOUT FORCE **OPERATING FORCE** MAXIMUM FORCE OPERATING TEMP LIFE EXPECTANCY

#### WIRING

RED BLACK BLUE YELLOW

RoHS compliant