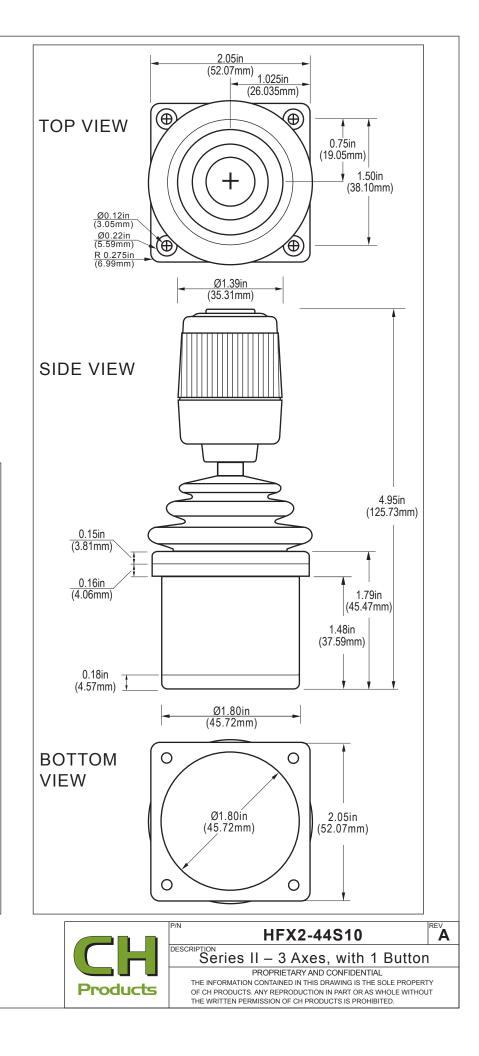

### **SPECIFICATIONS**

#### **ELECTRICAL**

SUPPLY VOLTAGE CENTER VOLTAGE SUPPLY CURRENT **OUTPUT CURRENT** EFFECTIVE OUTPUT OUTPUT TOLERANCE

5.0V DC 2.5V DC 10mA max/axis 2mA max/axis 0V - 5V DC ±2%

omnidirectional

-40°C to +85°C

10 million operations

0.257Nm

0.128Nm

0.385Nm

40° (20° from center) Single spring,

#### **MECHANICAL**

**OPERATING TRAVEL** CENTERING

**BREAKOUT FORCE** OPERATING FORCE MAXIMUM FORCE **OPERATING TEMP** LIFE EXPECTANCY