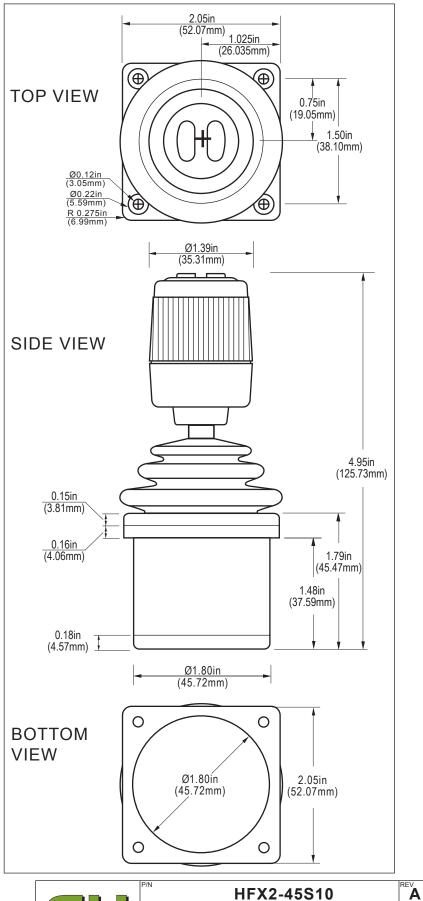

## **SPECIFICATIONS**

**ELECTRICAL** 

SUPPLY VOLTAGE 5.0V DC CENTER VOLTAGE 2.5V DC SUPPLY CURRENT 10mA max/axis **OUTPUT CURRENT** 2mA max/axis **EFFECTIVE OUTPUT** 0V - 5V DC **OUTPUT TOLERANCE** ±2%

**MECHANICAL** 

40° (20° from center) **OPERATING TRAVEL CENTERING** Single spring, omnidirectional **BREAKOUT FORCE** 0.257Nm

0.128Nm **OPERATING FORCE** MAXIMUM FORCE 0.385Nm -40°C to +85°C **OPERATING TEMP** LIFE EXPECTANCY 10 million operations

**WIRING** 

Supply voltage RED **BLACK** Ground **BLUE** X-Axis YELLOW Y-Axis GREEN Z-Axis **ORANGE** Switch 1 VIOLET Switch 2 WHITE Switch common

RoHS compliant

HFX2-45S10 Series II – 3 Axes, with 2 Buttons

PROPRIETARY AND CONFIDENTIAL

THE INFORMATION CONTAINED IN THIS DRAWING IS THE SOLE PROPERTY OF CH PRODUCTS. ANY REPRODUCTION IN PART OR AS WHOLE WITHOUT THE WRITTEN PERMISSION OF CH PRODUCTS IS PROHIBITED.