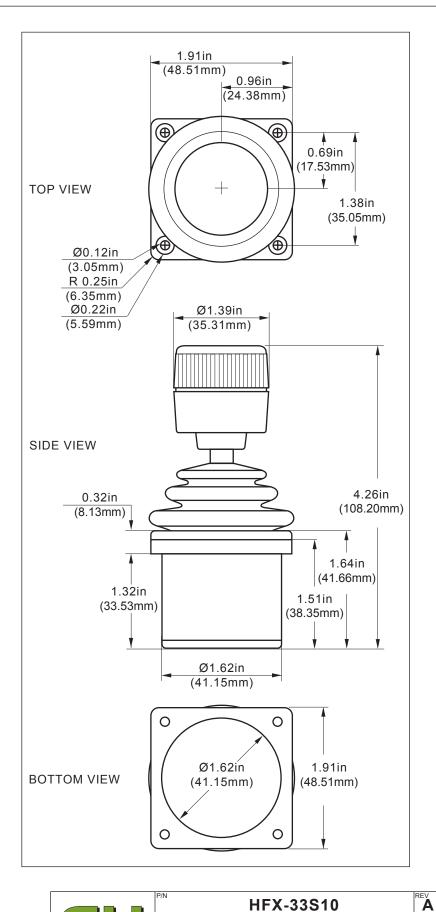

## **SPECIFICATIONS**

**ELECTRICAL** 

SUPPLY VOLTAGE 5.0V DC 2.5V DC **CENTER VOLTAGE** SUPPLY CURRENT 10mA max/axis **OUTPUT CURRENT** 2mA max/axis 0V - 5V DC **EFFECTIVE OUTPUT OUTPUT TOLERANCE** ±2%

**MECHANICAL** 

**OPERATING TRAVEL** 36° (18° from center) CENTERING Single spring,

omnidirectional

**BREAKOUT FORCE** 0.109Nm **OPERATING FORCE** 0.151Nm MAXIMUM FORCE 0.169Nm -40°C to +85°C **OPERATING TEMP** LIFE EXPECTANCY 10 million operations

**WIRING** 

RED Supply voltage **BLACK** Ground X-Axis **BLUE** Y-Axis YELLOW Z-Axis **GREEN** 

RoHS compliant

Series I – 3 Axes, no Button PROPRIETARY AND CONFIDENTIAL

THE INFORMATION CONTAINED IN THIS DRAWING IS THE SOLE PROPERTY OF CH PRODUCTS. ANY REPRODUCTION IN PART OR AS WHOLE WITHOUT THE WRITTEN PERMISSION OF CH PRODUCTS IS PROHIBITED.