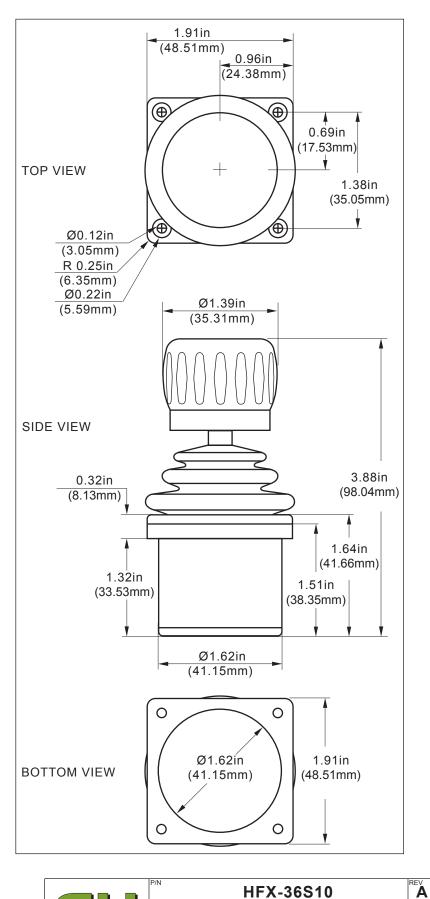

## RoHS compliant

Products

DESCRIPTION Series I – 3 Axes, Low Profile PROPRIETARY AND CONFIDENTIAL THE INFORMATION CONTAINED IN THIS DRAWING IS THE SOLE PROPERTY OF CH PRODUCTS. ANY REPRODUCTION IN PART OR AS WHOLE WITHOUT THE WRITTEN PERMISSION OF CH PRODUCTS IS PROHIBITED.