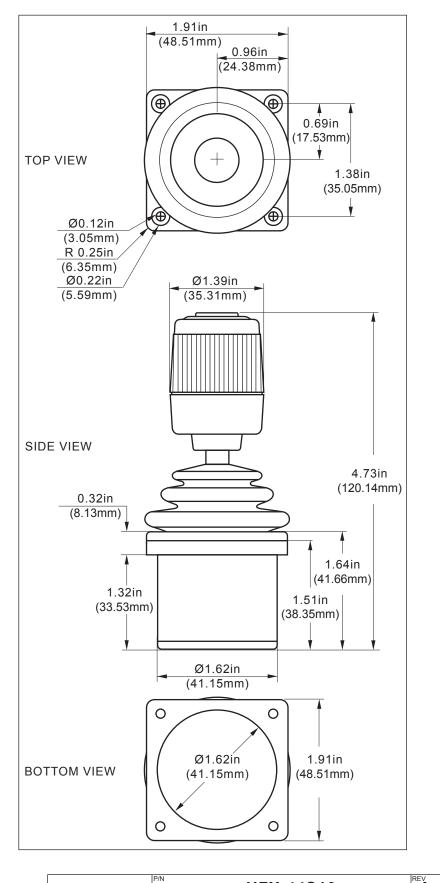

## **SPECIFICATIONS**

**ELECTRICAL** 

SUPPLY VOLTAGE 5.0V DC 2.5V DC CENTER VOLTAGE 10mA max/axis SUPPLY CURRENT **OUTPUT CURRENT** 2mA max/axis **EFFECTIVE OUTPUT** 0V - 5V DC **OUTPUT TOLERANCE** ±2%

**MECHANICAL** 

**OPERATING TRAVEL** 36° (18° from center) CENTERING

Single spring,

omnidirectional **BREAKOUT FORCE** 0.109Nm **OPERATING FORCE** 0.151Nm MAXIMUM FORCE 0.169Nm **OPERATING TEMP** -40°C to +85°C LIFE EXPECTANCY 10 million operations

**WIRING** 

RFD Supply voltage **BLACK** Ground X-Axis **BLUE** Y-Axis YELLOW Z-Axis **GREEN ORANGE\*** Switch WHITE\* Switch

(\* - wires are interchangeable)

RoHS compliant

HFX-44S10

A

DESCRIPTION Series I – 3 Axes, with 1 Button PROPRIETARY AND CONFIDENTIAL