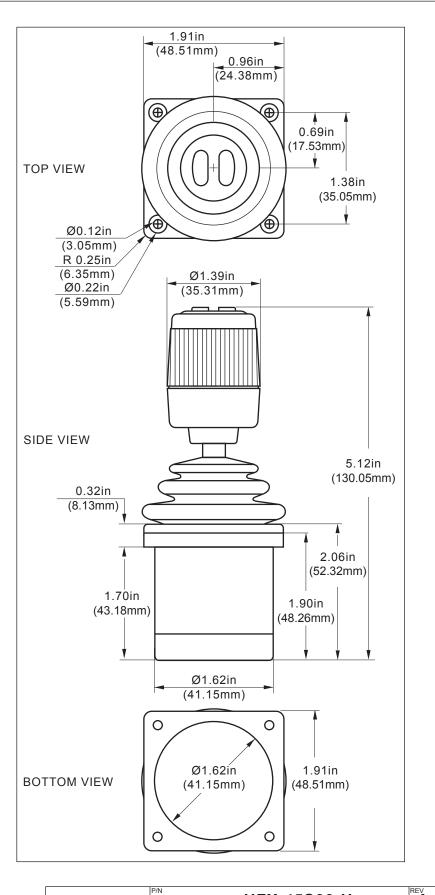

## **SPECIFICATIONS**

**ELECTRICAL** 

SUPPLY VOLTAGE

(USB BUS)

SUPPLY CURRENT

(USB BUS) 32mA max/axis

**MECHANICAL** 

**OPERATING TRAVEL** 

CENTERING

36° (18° from center) Single spring,

omnidirectional

5.0V DC

**BREAKOUT FORCE** OPERATING FORCE 0.109Nm

MAXIMUM FORCE

0.151Nm 0.169Nm

**OPERATING TEMP** 

-40°C to +85°C

LIFE EXPECTANCY 10 million operations

**WIRING** 

**USB 1.1** 

RoHS compliant

HFX-45S00-U

Series I – 3 Axes, with 2 Buttons, USB

A