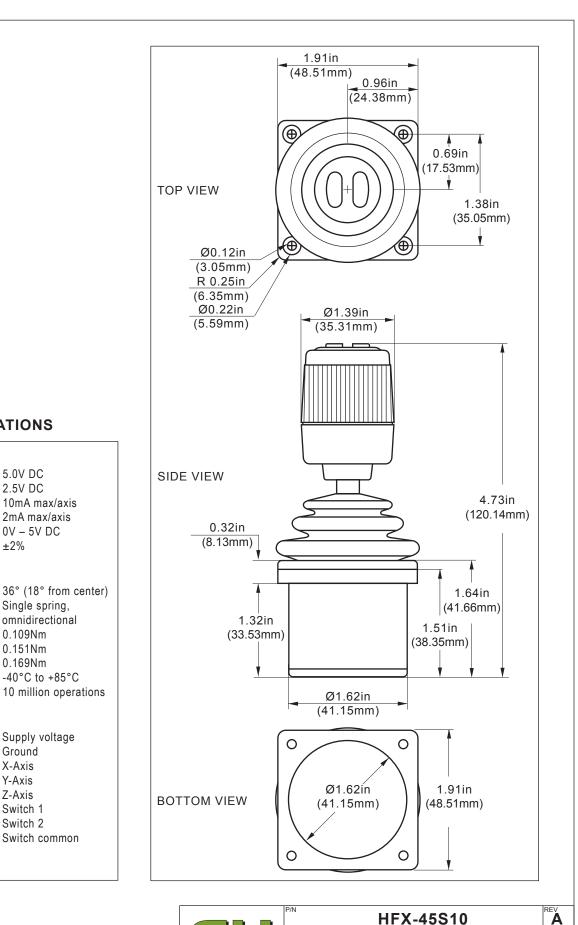

### **SPECIFICATIONS**

5.0V DC

2.5V DC

10mA max/axis

2mA max/axis

Single spring,

0.109Nm

0.151Nm

0.169Nm -40°C to +85°C

omnidirectional

10 million operations

0V - 5V DC

±2%

#### **ELECTRICAL**

SUPPLY VOLTAGE **CENTER VOLTAGE** SUPPLY CURRENT **OUTPUT CURRENT** EFFECTIVE OUTPUT OUTPUT TOLERANCE

#### **MECHANICAL**

**OPERATING TRAVEL** CENTERING

BREAKOUT FORCE OPERATING FORCE MAXIMUM FORCE **OPERATING TEMP** LIFE EXPECTANCY

#### WIRING RED

BLACK

WHITE

BLUE

Supply voltage Ground X-Axis YELLOW Y-Axis GREEN Z-Axis ORANGE Switch 1 VIOLET Switch 2 Switch common