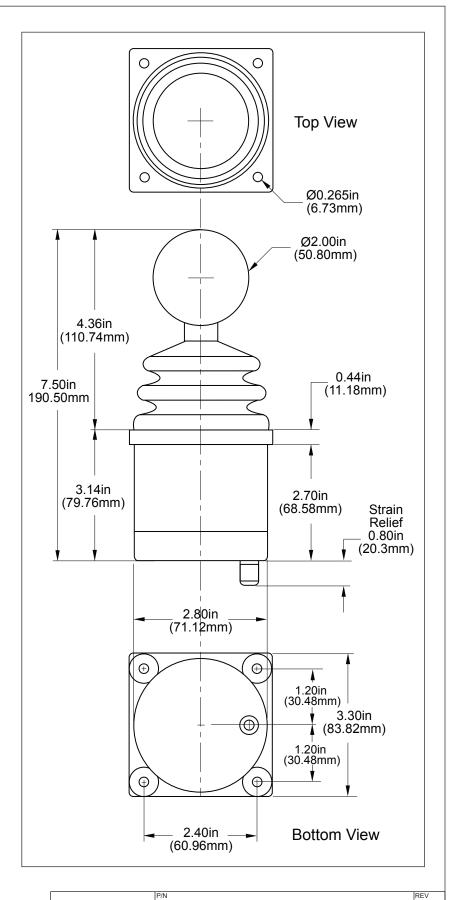

## **SPECIFICATIONS**

**ELECTRICAL** 

SUPPLY VOLTAGE

(USB BUS) 5.0V DC

SUPPLY CURRENT

(USB BUS) 32mA max/axis

**MECHANICAL** 

OPERATING TRAVEL 38° (19° from center)
CENTERING Single spring,

ENTERING Single spring, omnidirectional

BREAKOUT FORCE 1.3Nm
OPERATING FORCE 1.5Nm
MAXIMUM FORCE 1.7Nm

OPERATING TEMP -40°C to +85°C LIFE EXPECTANCY 10 million operations

WIRING USB 1.1

RoHS compliant

Ă

DESCRIPTION
Series IV – 2Axes, Ball Tip Handle, USB
PROPRIETARY AND CONFIDENTIAL