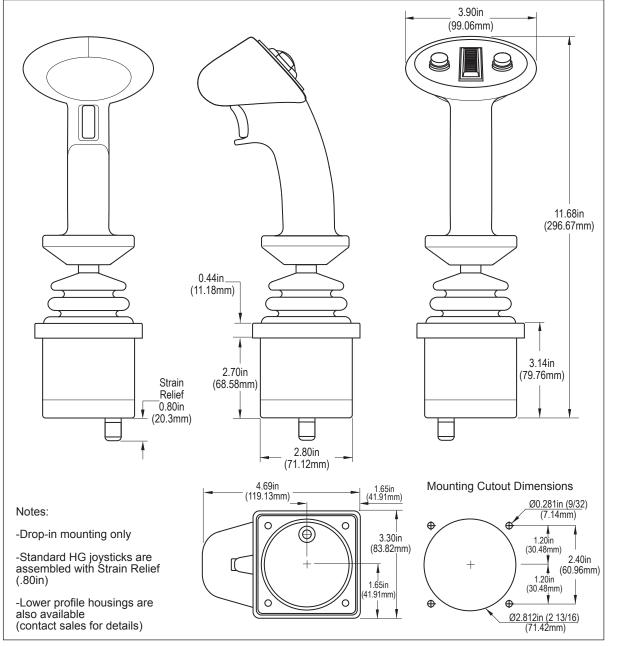

HG-432IS000-T

DESCRIPTION

Corios IV Multi Oval 3 Avec 3 Ten Buttons Thumbuhool

Series IV – Multi, Oval, 3 Axes, 2 Top Buttons, Thumbwheel, Index Trigger PROPRIETARY AND CONFIDENTIAL

THE INFORMATION CONTAINED IN THIS DRAWING IS THE SOLE PROPERTY OF CH PRODUCTS. ANY REPRODUCTION IN PART OR AS WHOLE WITHOUT THE WRITTEN PERMISSION OF CH PRODUCTS IS PROHIBITED.