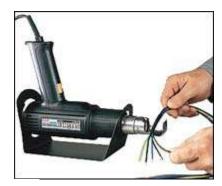

#### **ELECTRONIC HEAT GUNS**

**STEINEL Electronic Heat Guns** are ideal for applications requiring precise temperature control such as shrink tubing or welding plastics. Electronic control makes it possible to restrict airflow through pin-point reduction nozzles used for soldering sink wire connectors, de-soldering circuit boards, shrinking small diameter tubes. Also can be used to weld with narrow-slit nozzles.

Electronic thermo couple control is what sets these heat guns apart. This feature continuous monitors and adjusts output to maintain a consistant temperature and avoid overheating.

You can count on **STEINEL** heat guns for precision, durability and long life.