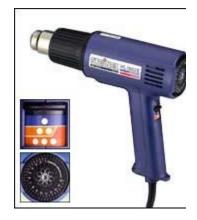

## **HG 2002 LE**

Electronically monitored heat gun with 3-stage airflow and LED temperature range indicator.

**Temperature** Continuously variable 120°F – 1100°F.

**3-Stage Airflow** Stage 1: cool air at 17.6 cfm

Stage 2: 9.5 cfm Stage 3: 17.6 cfm Steinel America Page 2 of 3

**LED Display** Diodes indicate temperature range selected. **Double Insulated Power Cord** Rubber construction for increased saftey.

 Output
 1,500 watts.

 Voltage
 120 VAC / 60 Hz.

Certifications UL / CSA.

**Full One Year Warranty** Refer to owner's manual for details.

Accepts a full range of nozzles and accessories.