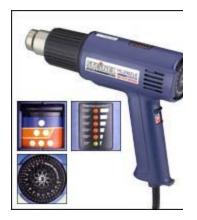

## **HG 2002 LE**

Electronically monitored heat gun with 3-stage airflow and LED temperature range indicator.

**Temperature** Continuously variable 120°F – 1100°F.

**3-Stage Airflow** Stage 1: cool air at 17.6 cfm

Stage 2: 9.5 cfm Stage 3: 17.6 cfm Steinel America Page 2 of 3

**LED Display** Diodes indicate temperature range selected. **Double Insulated Power Cord** Rubber construction for increased saftey.

 Output
 1,500 watts.

 Voltage
 120 VAC / 60 Hz.

Certifications UL / CSA.

**Full One Year Warranty** Refer to owner's manual for details.

Accepts a full range of nozzles and accessories.