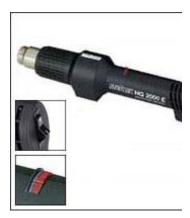

## **HG 2000 E**

Electronically controlled heat gun with constant air flow. Lightweight , ergonomically designed.

**Temperature** Continuously variable 120°F – 1100°F.

Constant Airflow 14.8 cfm.

**Ergonomic Design** Lightweight (21.7 oz.) and easy to use, even in tight

quarters.

**Double Insulated Power Cord** Rubber construction for increased saftey.

 Output
 1,500 watts.

 Voltage
 120 VAC / 60 Hz.

Certifications UL / CSA.

**Full One Year Warranty** Refer to owner's manual for details.

Accepts a full range of nozzles and accessories.