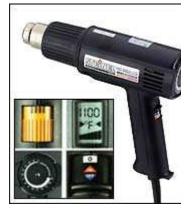

## **HG 3002 LCD**

Electronically monitored heat gun with variable airflow and digital temperature display for precise control.

**Temperature** Continuously variable 120°F – 1100°F.

**Airflow** Continuously variable up to 17.6 cfm with selectable

cool air stage.

**LCD** Displays temperature output in 10°F increments.

**Double Insulated Power Cord** Rubber construction for increased safety.

 Output
 1,500 watts.

 Voltage
 120 VAC / 60 Hz.

Certifications UL / CSA.

**Full One Year Warranty** Refer to owner's manual for details.

Accepts a full range of nozzles and accessories.