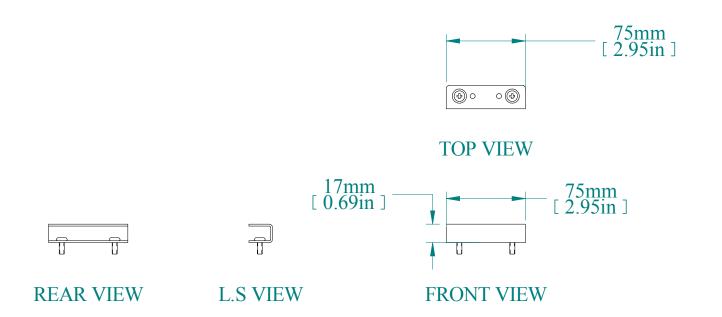

## **ISOMETRIC VIEW**

| PART NUMBERS |                        |  |
|--------------|------------------------|--|
| HGS3         | 14 GA STEEL GALVANIZED |  |

Spacer for 75mm grid straps when mounted front to back on bottom flanges