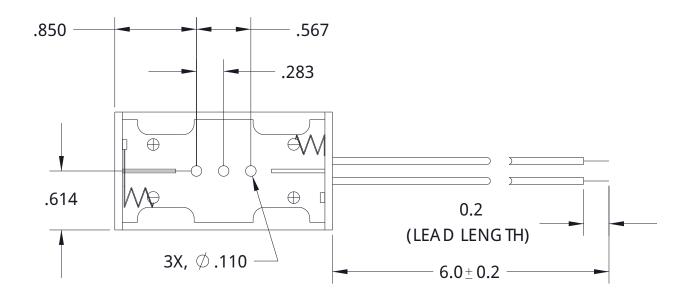

## MATERIAL: POLYPROPYLENE

ALL TO LERANC ES ARE +/-0.015 UNLESS OTHERWISE SPEC IFIED.