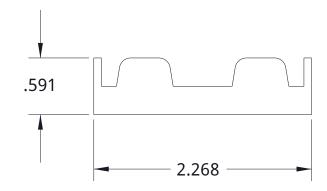

## MATERIAL: POLYPROPYLENE

ALL TO LERANC ES ARE +/-0.015 UNLESS OTHERWISE SPEC IFIED.