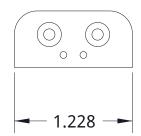

## MATERIAL: POLYPROPYLENE

ALL TO LERANC ES ARE +/-0.015 UNLESS OTHERWISE SPEC IFIED.