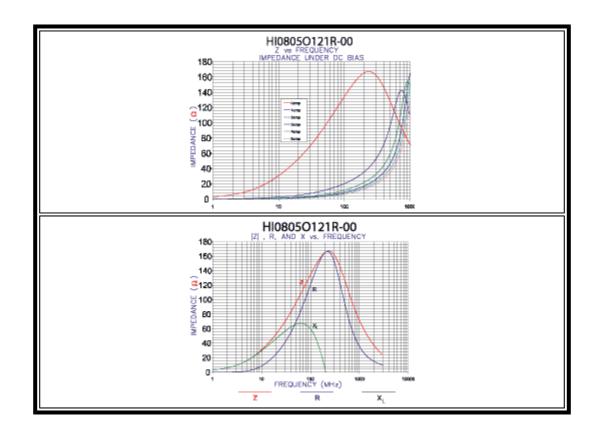

### **Electrical Characteristics**

| NET Z<br>@ 100 MHz | DCR<br>Max | Rated<br>Current<br>mA |
|--------------------|------------|------------------------|
|                    |            |                        |

http://www.steward.com/web part no.asp?line=EMC / EMI Board Level and Cable Core ... 2/19/2004

|                     | 120 |  | 0.020 | 3500 |  |  |  |  |
|---------------------|-----|--|-------|------|--|--|--|--|
|                     |     |  |       |      |  |  |  |  |
| Physical Dimensions |     |  |       |      |  |  |  |  |
| Physical Dimensions |     |  |       |      |  |  |  |  |