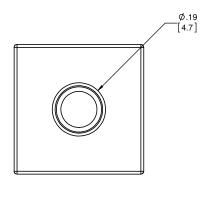

## **HK-4 STAND UP OUTPUT TERMINAL**

REV. DATE

For Technical Support:

12/07/13

support@crydom.com support-europe@crydom.com

Tolerances: ± 0.02 in / 0.5 mm. All dimensions are in: inches [millimeters]