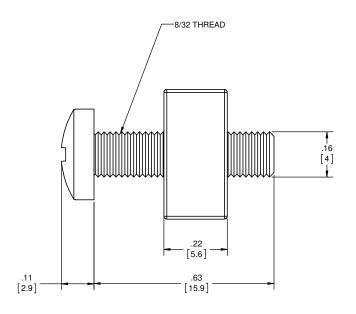

## **HK-4 STAND UP OUTPUT TERMINAL**

REV. DATE

For Technical Support:

12/07/13

support@crydom.com support-europe@crydom.com

Tolerances: ± 0.02 in / 0.5 mm. All dimensions are in: inches [millimeters]