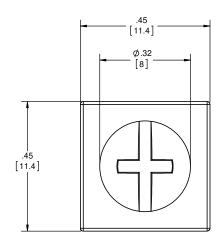

## **HK-4 STAND UP OUTPUT TERMINAL**

REV. DATE

For Technical Support:

12/07/13

support@crydom.com support-europe@crydom.com

Tolerances: ± 0.02 in / 0.5 mm. All dimensions are in: inches [millimeters]