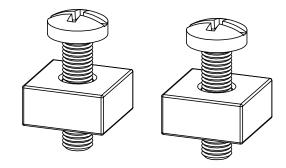

## **HK-4 STAND UP OUTPUT TERMINAL**

REV. DATE

For Technical Support:

12/07/13

support@crydom.com support-europe@crydom.com

Tolerances: ± 0.02 in / 0.5 mm. All dimensions are in: inches [millimeters]