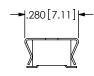

FIG 3 (-P: PICK AND PLACE PAD) AVAILABLE ON POSITIONS 03 THRU 50

NOTE: "R" = USE MEASURED DIM (REF) "S" = {("R" - .225 [5.72])/2} ±.020 [.51]

NOTE: "R" = USE MEASURED DIM (REF) "S" = {("R" - .2559 [6.500])/2}±.020 [.51]