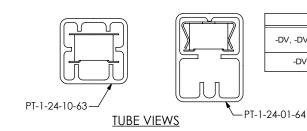

F:\DWG\MISC\MKTG\HLE-1XX-02-XXX-DV-XX-XX-MKT.SLDDRW

| STYLE                             | PKG TUBE      | PLUG  |
|-----------------------------------|---------------|-------|
| -DV, -DV-LC, -DV-A,-DV-A-P, -DV-P | PT-1-24-01-64 | TP-09 |
| -DV-K, -DV-A-K, -DV-LC-K          | PT-1-24-10-63 | TP-24 |