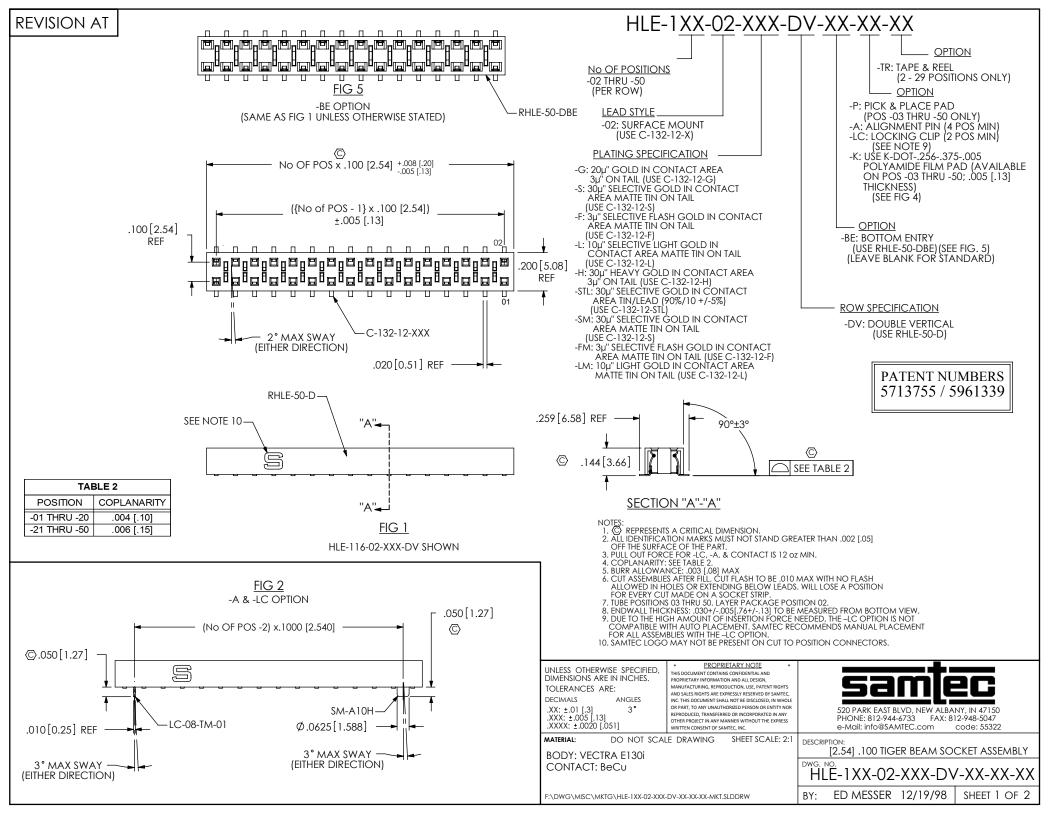

FIG 3 (-P: PICK AND PLACE PAD) AVAILABLE ON POSITIONS 03 THRU 50

NOTE: "R" = USE MEASURED DIM (REF) "S" = {("R" - .225 [5.72])/2} ±.020 [.51]

NOTE: "R" = USE MEASURED DIM (REF) "S" = {("R" - .2559 [6.500])/2}±.020 [.51]