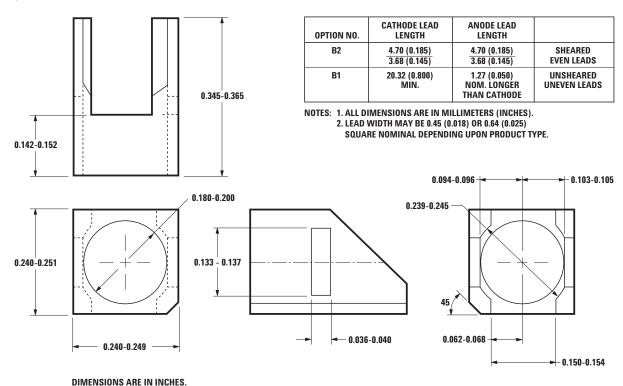

The housing material is high temperature nylon capable of withstanding temperatures up to +150°C.

As an option, T--13/4 lamps may be ordered pre-mounted into the HLMP-5029 housing with leads bent down 90° and sheared to length, see table. To order, select the lamp base, part number and affix the desired option code. For example, the HLMP-3301 HER lamp may be ordered pre-mounted into the HLMP-5029 housing with leads shared to an even length. The part number for this option is: HLMP-3301-xxxB2.

### **Physical Dimensions**

For product information and a complete list of distributors, please go to our web site: www.avagotech.com

Avago, Avago Technologies, and the A logo are trademarks of Avago Technologies, Limited in the United States and other countries. Data subject to change. Copyright © 2008 Avago Technologies Limited. All rights reserved. Obsoletes AV01-0600EN AV02-1005EN - January 18, 2008