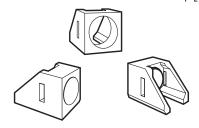

## Right Angle Mount Housing

### **Description**

The HLMP--5029 is a black plastic right angle housing which mates with Avago high dome T-13/4 lamps. The leads should be prebent 90° as shown prior to snapping into the right angle housing.