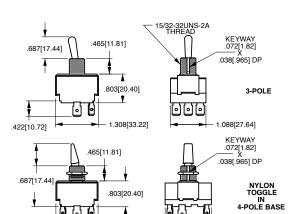

- Additional actuator options available. Consult factory for details.

  Consult factory for .187 tab and combination screw/tab/solder lug termination callouts.

1.436[36.47]

Nylon toggle with black ebanol plated bushing. Indicates momentary function.

.803[20.40]

1.308[33.22]

\*Manufacturer reserves the right to change product specification without prior notice

0 0 0

.422[10.72]