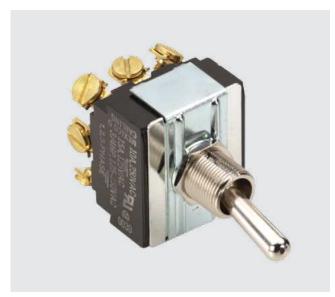

# H/I-Series TOGGLE SWITCHES

General purpose workhorses with options tailored to meet most any need. Ratings to 17A 125VAC, various actuator, bushing, termination, and circuit choices allow this toggle to easily integrate into a variety of different applications. The H/I-Series is appropriate for usage in low voltage DC applications.

## **Product Highlights:**

- Ratings up to 600VAC
- Available reversing and progressive switch circuits
- Variety of termination options
- Consult factory for large choice of bushing/toggle length combinations