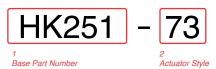

## **Operating Temperature**

32°F to 185°F (0° to 85°C)

| 2 ACTUATOR          | STYLE 1               |                     |                        |                         |  |
|---------------------|-----------------------|---------------------|------------------------|-------------------------|--|
| BAT                 | unsealed<br><b>73</b> | sealed<br><b>78</b> | toggle length<br>0.687 | bushing length<br>0.465 |  |
| PADDLE <sup>3</sup> | E3<br>NBL3            | E8<br>NBL8          | 2.000<br>0.687         | 0.465<br>0.465          |  |