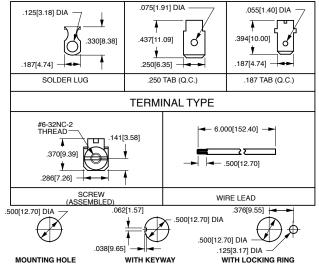

- Additional actuator options available. Consult factory for details.

  Consult factory for .187 tab and combination screw/tab/solder lug termination callouts.

1.436[36.47]

Nylon toggle with black ebanol plated bushing. Indicates momentary function.