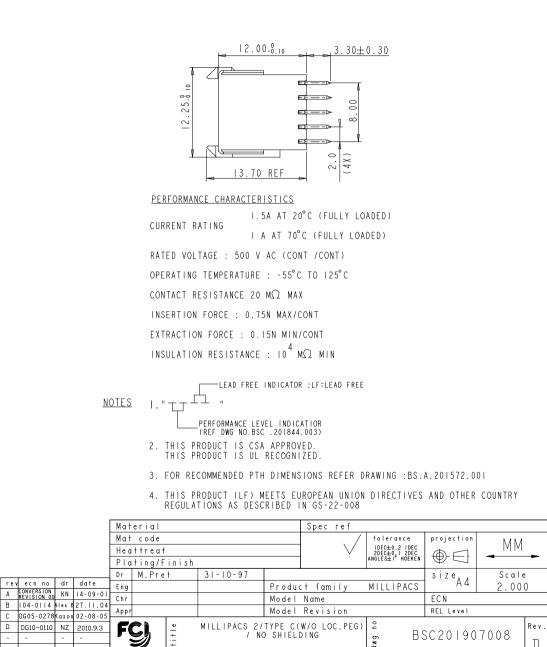

D DG10-0110

NZ 2010.9.3

2

Pro/E file | catalog no

/ NO SHIELDING

dwg

HM2S30PE5100--- CUMSTOMER DRAWING

BSC201907008

D

sheet | of |