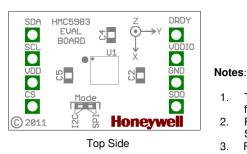

## HMC5983 Evaluation Board

The *HMC5983 evaluation board* for the Compass IC contains the HMC5983 atop a 0.8" by 0.5" plug-board with wide-DIP pins for solder less breadboard compatibility. The evaluation board is configured for dual supply I2C operation and has the capacitors and  $I^2$ C pull-up resistors required. Device can be configured to Single Supply and SPI modes by changing jumpers on the board.

- 1. The recommended supply voltage is 2.16V  $\sim$ 3.6V for VDD and 1.71V  $\sim$ VDD for VDDIO.
- 2. For single supply mode, place a jumper across S.S. on bottom side of the board.
- 3. For SPI mode, switch Mode jumper to SPI. Remove jumpers across I2C on bottom side.