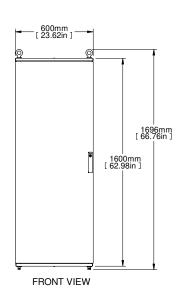

PART NUMBERS

HME1665 PAINTED TEXTURED GRAV RAL7035

NOTES

Welded Assembly.

See Hammond Website for Additional Accessories.

Français

Pour tous les détails sur nos produits,
syp veuillez consulter notre site www.hammondmfg.com
Data subject to change without notice. Isometric drawing not to scale.
Les données sont sujettes à changement sans préavis.