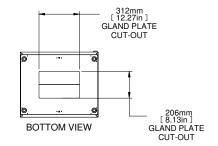

PART NUMBERS

HME1665 PAINTED TEXTURED GRAV RAL7035

NOTES

Welded Assembly.

See Hammond Website for Additional Accessories.

Français

Pour tous les détails sur nos produits,
syp veuillez consulter notre site www.hammondmfg.com
Data subject to change without notice. Isometric drawing not to scale.
Les données sont sujettes à changement sans préavis.