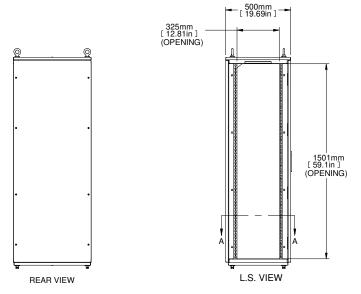

PART NUMBERS

HME1665 PAINTED TEXTURED GRAV RAL7035

NOTES

Welded Assembly.

See Hammond Website for Additional Accessories.

Français

Pour tous les détails sur nos produits,
syp veuillez consulter notre site www.hammondmfg.com
Data subject to change without notice. Isometric drawing not to scale.
Les données sont sujettes à changement sans préavis.