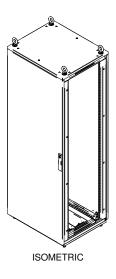

PART NUMBERS

HME1665 PAINTED TEXTURED GRAV RAL7035

NOTES

Welded Assembly.

See Hammond Website for Additional Accessories.

Français

Pour tous les détails sur nos produits,
syp veuillez consulter notre site www.hammondmfg.com
Data subject to change without notice. Isometric drawing not to scale.
Les données sont sujettes à changement sans préavis.

HAMMOND

HAMMOND

HAMMOND

WWW.hammondmfg.com

PART NO.

**HME1665**