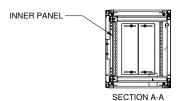

PART NUMBERS

HME1665 PAINTED TEXTURED GRAV RAL7035

NOTES

Welded Assembly.

See Hammond Website for Additional Accessories.

Français

Pour tous les détails sur nos produits,
syp veuillez consulter notre site www.hammondmfg.com
Data subject to change without notice. Isometric drawing not to scale.
Les données sont sujettes à changement sans préavis.