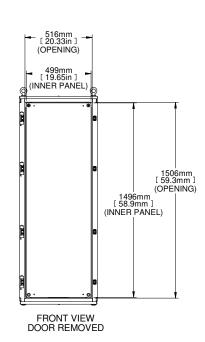

PART NUMBERS

HME1665 PAINTED TEXTURED GRAV RAL7035

NOTES

Welded Assembly.

See Hammond Website for Additional Accessories.

Français

Pour tous les détails sur nos produits,
syp veuillez consulter notre site www.hammondmfg.com
Data subject to change without notice. Isometric drawing not to scale.
Les données sont sujettes à changement sans préavis.