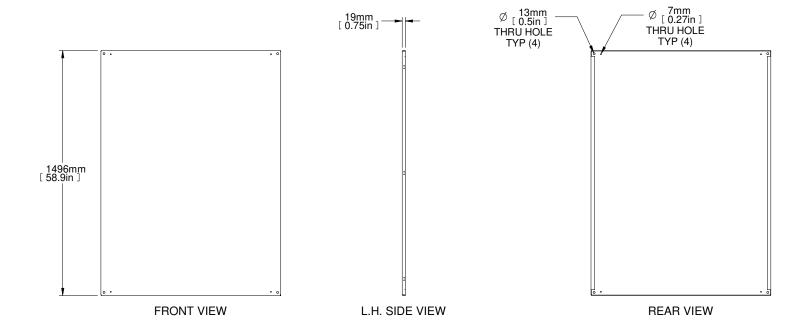

|                         | PART NUM            | MBERS                        |
|-------------------------|---------------------|------------------------------|
| HMEP1612                |                     | LVANIZED STEEL               |
|                         | NOTE                | S                            |
| Unpainted.              |                     |                              |
| See Hammond V           | Vebsite for Additi  | onal Accessories.            |
|                         | Franç               | ais                          |
| Pour tous les détails s |                     |                              |
|                         | notre site www.hamm |                              |
|                         |                     | metric drawing not to scale. |
| Les données sont su     | jettes à changement | sans prėavis.                |
|                         |                     |                              |
| <b>4</b> 1              | MAN                 | MOND<br>UFACTURING:          |
| <i>7</i> 1              | MAN                 |                              |