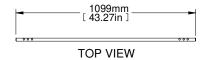

|                         | PART NUM            | MBERS                        |
|-------------------------|---------------------|------------------------------|
| HMEP1612                |                     | LVANIZED STEEL               |
|                         | NOTE                | S                            |
| Unpainted.              |                     |                              |
| See Hammond V           | Vebsite for Additi  | onal Accessories.            |
|                         | Franç               | ais                          |
| Pour tous les détails s |                     |                              |
|                         | notre site www.hamm |                              |
|                         |                     | metric drawing not to scale. |
| Les données sont su     | jettes à changement | sans prėavis.                |
|                         |                     |                              |
| <b>4</b> 1              | MAN                 | MOND<br>UFACTURING:          |
| <i>7</i> 1              | MAN                 |                              |