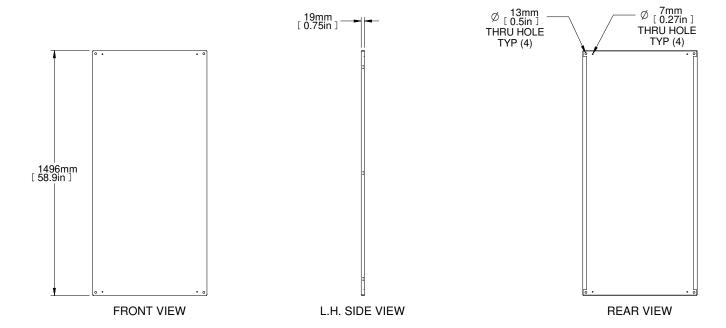

| PART NUMBERS  |                                                                                       |
|---------------|---------------------------------------------------------------------------------------|
| HMEP168       | 12 GAUGE GALVANIZED STEEL                                                             |
|               | NOTES                                                                                 |
| Unpainted.    |                                                                                       |
| See Hammond W | ebsite for Additional Accessories.                                                    |
|               | Français                                                                              |
|               | otre site www.hammondmfg.com                                                          |
|               | e without notice. Isometric drawing not to scale.<br>ettes à changement sans préavis. |
| <b>4</b>      | HAMMOND<br>MANUFACTURING®                                                             |
|               | www.hammondmfg.com                                                                    |

**HMEP168** 

PART NO.