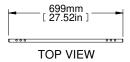

| PART NUMBERS  |                                                                                       |
|---------------|---------------------------------------------------------------------------------------|
| HMEP168       | 12 GAUGE GALVANIZED STEEL                                                             |
|               | NOTES                                                                                 |
| Unpainted.    |                                                                                       |
| See Hammond W | ebsite for Additional Accessories.                                                    |
|               | Français                                                                              |
|               | otre site www.hammondmfg.com                                                          |
|               | e without notice. Isometric drawing not to scale.<br>ettes à changement sans préavis. |
| <b>4</b>      | HAMMOND<br>MANUFACTURING®                                                             |
|               | www.hammondmfg.com                                                                    |

**HMEP168** 

PART NO.