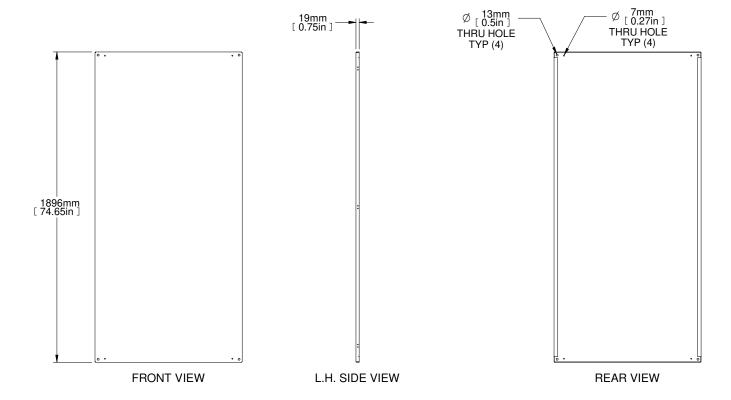

|                                               | PART NUMBERS                                                                          |
|-----------------------------------------------|---------------------------------------------------------------------------------------|
| HMEP2010                                      | 12 GAUGE GALVANIZED STEEL                                                             |
|                                               | NOTES                                                                                 |
| Unpainted.                                    |                                                                                       |
| See Hammond V                                 | /ebsite for Additional Accessories.                                                   |
|                                               | Français                                                                              |
| Pour tous les détails su                      |                                                                                       |
|                                               | notre site www.hammondmfg.com                                                         |
| Data subject to chang<br>Les données sont suj | e without notice. Isometric drawing not to scale.<br>ettes à changement sans préavis. |
|                                               |                                                                                       |
|                                               | HAMMOND                                                                               |
|                                               |                                                                                       |
|                                               |                                                                                       |
|                                               |                                                                                       |

www.hammondmfg.com

**HMEP2010**