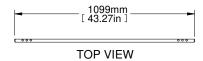

|                          | PART NUMBERS                                      |
|--------------------------|---------------------------------------------------|
| HMEP2012                 | 12 GAUGE GALVANIZED STEEL                         |
|                          | NOTES                                             |
| Unpainted.               |                                                   |
| See Hammond W            | /ebsite for Additional Accessories.               |
|                          | Français                                          |
| Pour tous les détails su |                                                   |
| syn yeuillez consulter r | notre site www.hammondmfg.com                     |
|                          |                                                   |
| Data subject to chang    | e without notice. Isometric drawing not to scale. |
| Data subject to chang    |                                                   |
| Data subject to chang    | e without notice. Isometric drawing not to scale. |

**HMEP2012**