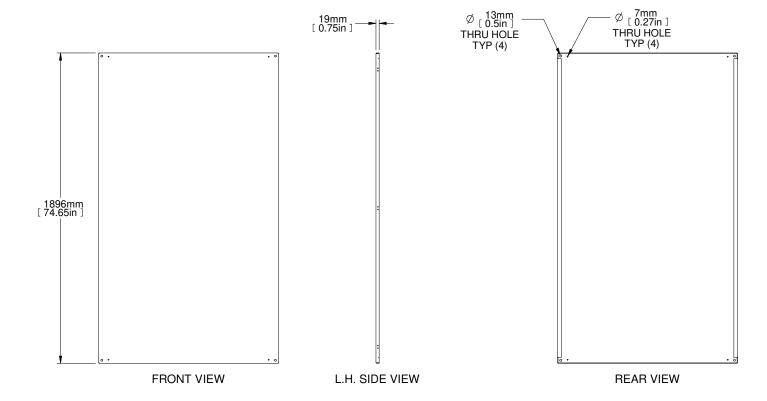

|                          | PART NUMBERS                                      |
|--------------------------|---------------------------------------------------|
| HMEP2012                 | 12 GAUGE GALVANIZED STEEL                         |
|                          | NOTES                                             |
| Unpainted.               |                                                   |
| See Hammond W            | /ebsite for Additional Accessories.               |
|                          | Français                                          |
| Pour tous les détails su |                                                   |
| syn yeuillez consulter r | notre site www.hammondmfg.com                     |
|                          |                                                   |
| Data subject to chang    | e without notice. Isometric drawing not to scale. |
| Data subject to chang    |                                                   |
| Data subject to chang    | e without notice. Isometric drawing not to scale. |

**HMEP2012**