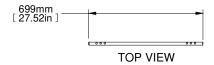

|                          | PART NUMBERS                                      |
|--------------------------|---------------------------------------------------|
| HMEP208                  | 12 GAUGE GALVANIZED STEEL                         |
|                          | NOTES                                             |
| Unpainted.               |                                                   |
| See Hammond W            | ebsite for Additional Accessories.                |
|                          | Français                                          |
| Pour tous les détails su |                                                   |
|                          | notre site www.hammondmfg.com                     |
|                          | e without notice. Isometric drawing not to scale. |
| Les données sont suje    | ettes à changement sans préavis.                  |
|                          |                                                   |
|                          | HAMMOND                                           |
| / /                      |                                                   |
|                          |                                                   |
| 4                        | MANUFACTURING.                                    |
|                          |                                                   |
|                          | unun hammandmfa aam                               |

**HMEP208**