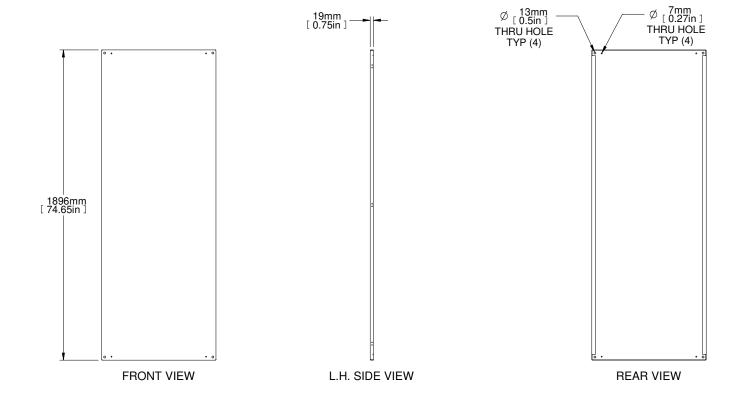

|                          | PART NUMBERS                                      |
|--------------------------|---------------------------------------------------|
| HMEP208                  | 12 GAUGE GALVANIZED STEEL                         |
|                          | NOTES                                             |
| Unpainted.               |                                                   |
| See Hammond W            | ebsite for Additional Accessories.                |
|                          | Français                                          |
| Pour tous les détails su |                                                   |
|                          | notre site www.hammondmfg.com                     |
|                          | e without notice. Isometric drawing not to scale. |
| Les données sont suje    | ettes à changement sans préavis.                  |
|                          |                                                   |
|                          | HAMMOND                                           |
| / /                      |                                                   |
|                          |                                                   |
| 4                        | MANUFACTURING.                                    |
|                          |                                                   |
|                          | unun hammandmfa aam                               |

**HMEP208**