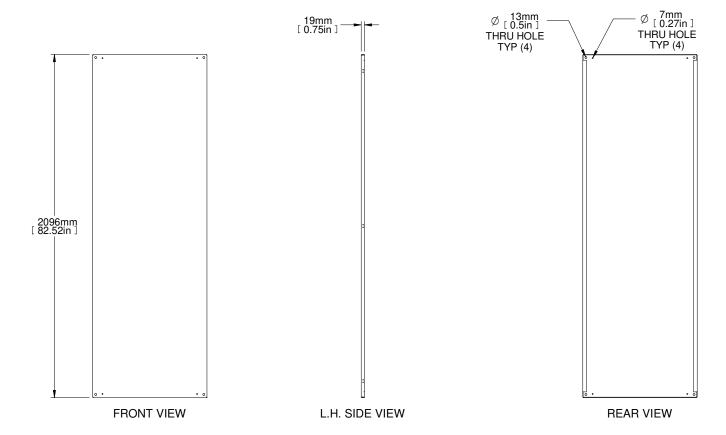

| HMEP228               | PART NUMBERS  12 GAUGE GALVANIZED STEEL                                                |
|-----------------------|----------------------------------------------------------------------------------------|
| THVILT ZZO            | NOTES                                                                                  |
| Unpainted.            |                                                                                        |
| See Hammond           | Website for Additional Accessories.                                                    |
|                       | Français                                                                               |
| Pour tous les détails |                                                                                        |
| svp veuillez consulte | r notre site www.hammondmfg.com                                                        |
|                       | nge without notice. Isometric drawing not to scale. ujettes à changement sans préavis. |