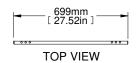

| HMEP228               | PART NUMBERS  12 GAUGE GALVANIZED STEEL                                                |
|-----------------------|----------------------------------------------------------------------------------------|
| THVILT ZZO            | NOTES                                                                                  |
| Unpainted.            |                                                                                        |
| See Hammond           | Website for Additional Accessories.                                                    |
|                       | Français                                                                               |
| Pour tous les détails |                                                                                        |
| svp veuillez consulte | r notre site www.hammondmfg.com                                                        |
|                       | nge without notice. Isometric drawing not to scale. ujettes à changement sans préavis. |