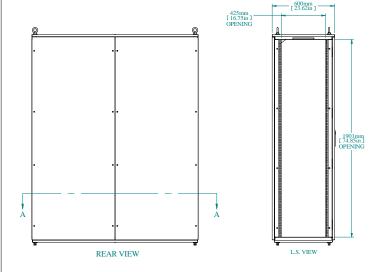

PART NUMBERS
HMET20166 PAINTED TEXTURED GRAY RAL 7035

1896mm [ 74.65in ]

NOTES
Welded Assembly
See Hammond Website for Additional Accessories

Data subject to change without notice. Isometric drawing not to scale.