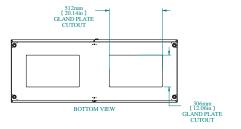

PART NUMBERS
HMET20166 PAINTED TEXTURED GRAY RAL 7035

1896mm [ 74.65in ]

NOTES
Welded Assembly
See Hammond Website for Additional Accessories

Data subject to change without notice. Isometric drawing not to scale.