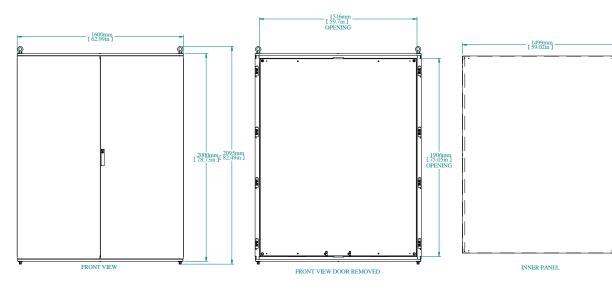

PART NUMBERS
HMET20166 PAINTED TEXTURED GRAY RAL 7035

1896mm [ 74.65in ]

NOTES
Welded Assembly
See Hammond Website for Additional Accessories

Data subject to change without notice. Isometric drawing not to scale.