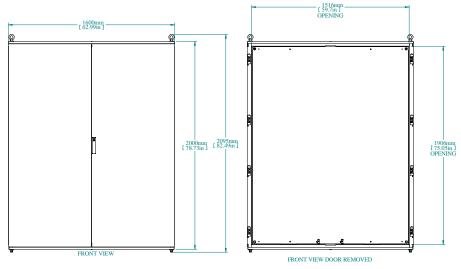

SOGnum
[1994in]
GLAND PLATE
CUTOUT

SOGnum
[1994in]
GLAND PLATE
CUTOUT

CUTOUT

PART NUMBERS
HMET20168 PAINTED TEXTURED GRAY RAL 703:

Welded Assembly
See Hammond Website for Additional Accessories

Data subject to change without notice. Isometric drawing not to scale.