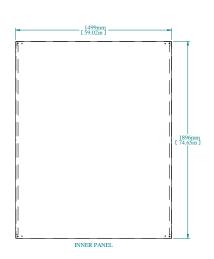

SOGnum
[1994in]
GLAND PLATE
CUTOUT

SOGnum
[1994in]
GLAND PLATE
CUTOUT

CUTOUT

PART NUMBERS
HMET20168 PAINTED TEXTURED GRAY RAL 703:

Welded Assembly
See Hammond Website for Additional Accessories

Data subject to change without notice. Isometric drawing not to scale.