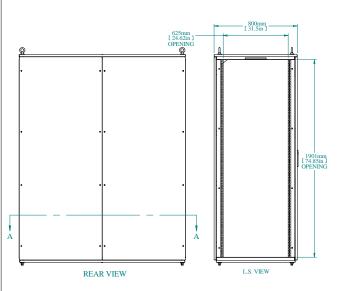

SOGnum
[1994in]
GLAND PLATE
CUTOUT

SOGnum
[1994in]
GLAND PLATE
CUTOUT

CUTOUT

PART NUMBERS
HMET20168 PAINTED TEXTURED GRAY RAL 703:

Welded Assembly
See Hammond Website for Additional Accessories

Data subject to change without notice. Isometric drawing not to scale.