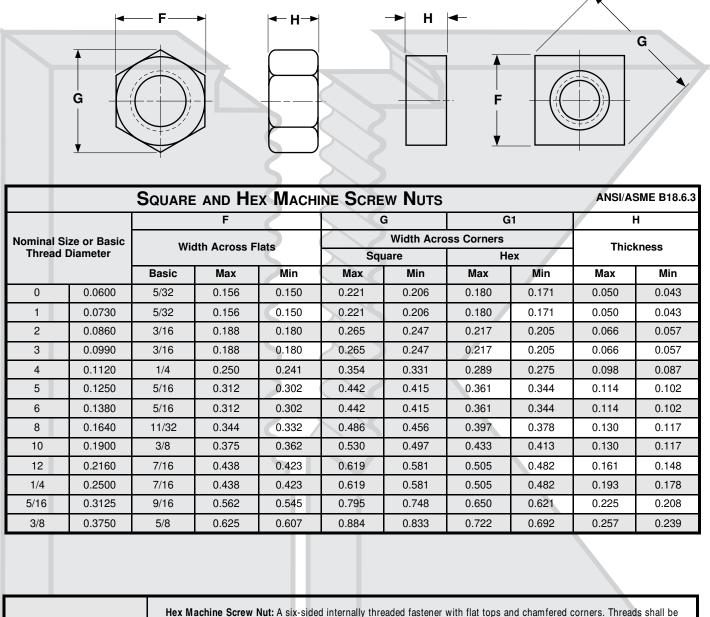

## Machine Screw Nuts

| Description                 | <ul> <li>Hex Machine Screw Nut: A six-sided internally threaded fastener with flat tops and chamfered corners. Threads shall be Unified Standard, Class 2B.</li> <li>Square Machine Screw Nut: A four-sided, internally threaded fastener, tops and bottoms flat, without chamfer. Threads shall be Unified coarse thread, Class 2B.</li> </ul> |
|-----------------------------|-------------------------------------------------------------------------------------------------------------------------------------------------------------------------------------------------------------------------------------------------------------------------------------------------------------------------------------------------|
| Applications/<br>Advantages | Hex Machine Screw Nut: Designed to be used specifically with machine screws. Stainless nuts are used with stainless machine screws where parts are subject to corrosive conditions. Square Machine Screw Nut: Offers a greater bearing surface for wrenching.                                                                                   |
| Material                    | Steel: Any low carbon steel<br>Stainless: 18-8 stainless steel                                                                                                                                                                                                                                                                                  |
| Plating                     | See Appendix-A for plating information.                                                                                                                                                                                                                                                                                                         |