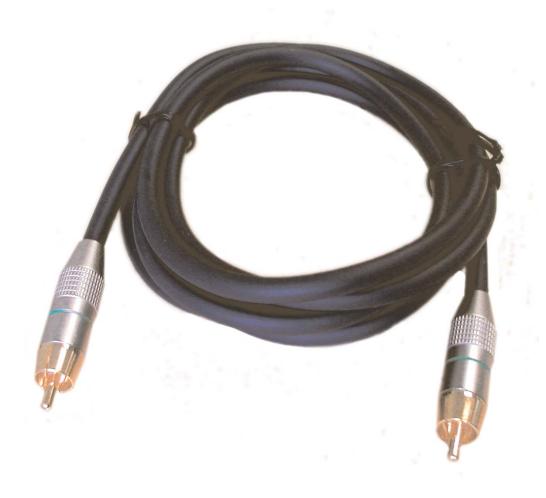

## **HPACG3**Audio Video Cable (Green)

Connector

RCA / RCA

Length

78 inches (2000mm)