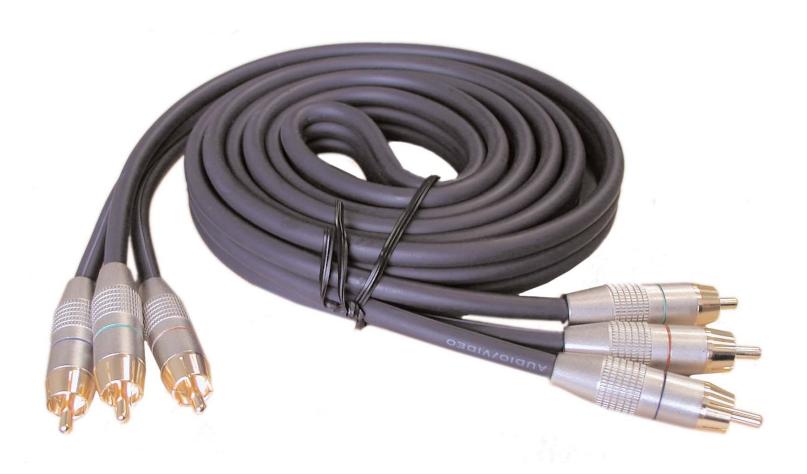

## **HPAVCC3**

## Audio Video Cable (Red, Blue, Green)

Connector

RCA / RCA

Length

78 inches (2000mm)