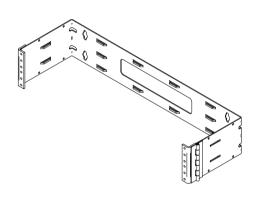

## PART No. HPB19003BK1

for more information visit

## www.hammondmfg.com

Data subject to change without notice

ISOMETRIC VIEW NOT TO SCALE