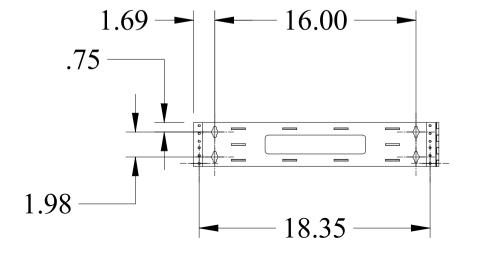

cards we deal with include Microchip, ALPS, ROHM, Xilinx, Pulse, ON, Everlight and Freescale. Main products comprise IC, Modules, Potentiometer, IC Socket, Relay, Connector. Our parts cover such applications as commercial, industrial, and automotives areas.

We are looking forward to setting up business relationship with you and hope to provide you with the best service and solution. Let us make a better world for our industry!



## Contact us

Tel: +86-755-8981 8866 Fax: +86-755-8427 6832

Email & Skype: info@chipsmall.com Web: www.chipsmall.com

Address: A1208, Overseas Decoration Building, #122 Zhenhua RD., Futian, Shenzhen, China









## PART No. HPB19003BK1

for more information visit

## www.hammondmfg.com

Data subject to change without notice

ISOMETRIC VIEW NOT TO SCALE