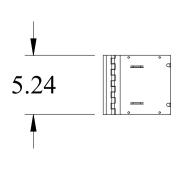

## PART No. HPB19005BK1

for more information visit www.hammondmfg.com

Data subject to change without notice

ISOMETRIC VIEW NOT TO SCALE