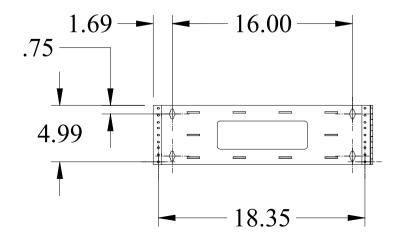

## PART No. HPB19005BK1

for more information visit www.hammondmfg.com

Data subject to change without notice

ISOMETRIC VIEW NOT TO SCALE