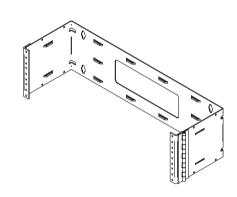

## PART No. HPB19005BK1

for more information visit www.hammondmfg.com

Data subject to change without notice

ISOMETRIC VIEW NOT TO SCALE