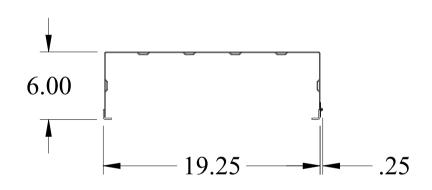

## PART No. HPB19005BK1

for more information visit www.hammondmfg.com

Data subject to change without notice

ISOMETRIC VIEW NOT TO SCALE