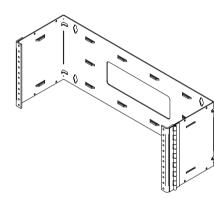

## PART No. HPB19007BK1

## for more information visit www.hammondmfg.com

Data subject to change without notice

ISOMETRIC VIEW NOT TO SCALE