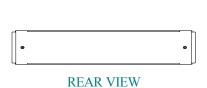

## ISOMETRIC VIEW

| PART NUMBERS |                        |
|--------------|------------------------|
| HPLD16       | PAINTED TEXTURED BLACK |