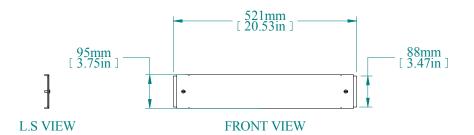

## ISOMETRIC VIEW

| PART NUMBERS |                        |
|--------------|------------------------|
| HPLD16       | PAINTED TEXTURED BLACK |