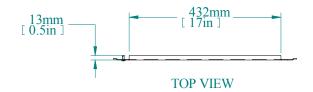

## ISOMETRIC VIEW

| PART NUMBERS |                        |
|--------------|------------------------|
| HPLD16       | PAINTED TEXTURED BLACK |