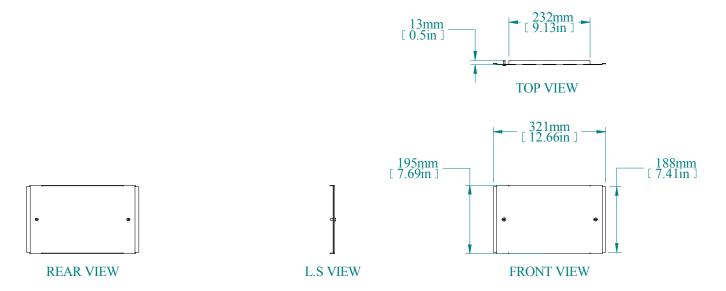

| HPLD24 PAINTED TEXTURED BLACK | PART NUMBERS |                        |
|-------------------------------|--------------|------------------------|
|                               | HPLD24       | PAINTED TEXTURED BLACK |

## NOTES

HPLD Plinth side panels ordered separately to close ends See Hammond Website for Additional Accessories.

Data subject to change without notice. Isometric drawing not to scale.