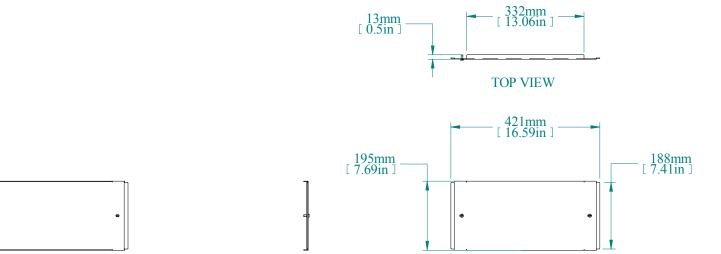

L.S VIEW

**REAR VIEW** 

| PART NUMBERS |                        |
|--------------|------------------------|
| HPLD25       | PAINTED TEXTURED BLACK |

## NOTES

HPLD Plinth side panels ordered separately to close ends See Hammond Website for Additional Accessories.

Data subject to change without notice. Isometric drawing not to scale.

FRONT VIEW