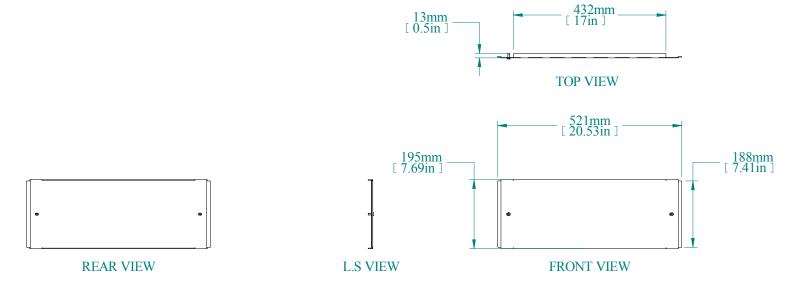

## NOTES

HPLD Plinth side panels ordered separately to close ends See Hammond Website for Additional Accessories.

Data subject to change without notice. Isometric drawing not to scale