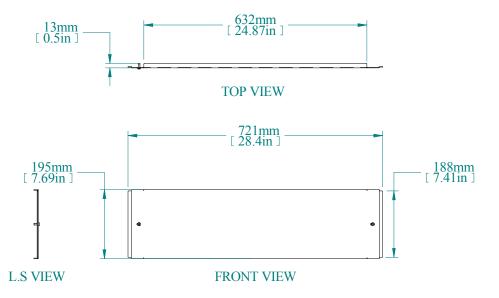

## NOTES

HPLD Plinth side panels ordered separately to close ends See Hammond Website for Additional Accessories.

Data subject to change without notice. Isometric drawing not to scale.