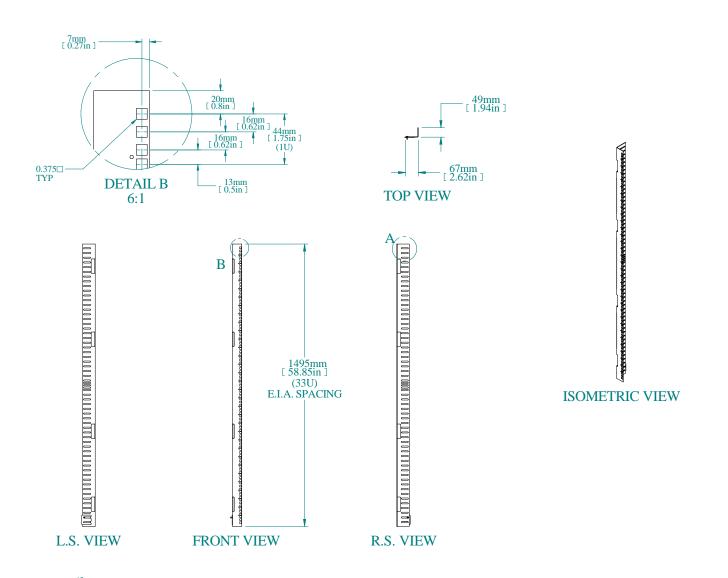

## NOTES

Can mount directly to frame in full front and full back positions or can have full front back depth adjustment when used with depth grid straps.(Sold separately)

Provides 19" mounting centers and sold in pairs Hammond Website for Additional Accessories

Data subject to change without notice. Isometric drawing not to scale.