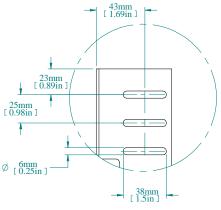

Parts, Customers Priority, Honest Operation, and Considerate Service", our business mainly focus on the distribution of electronic components. Line cards we deal with include Microchip, ALPS, ROHM, Xilinx, Pulse, ON, Everlight and Freescale. Main products comprise IC, Modules, Potentiometer, IC Socket, Relay, Connector. Our parts cover such applications as commercial, industrial, and automotives areas.

We are looking forward to setting up business relationship with you and hope to provide you with the best service and solution. Let us make a better world for our industry!



## Contact us

Tel: +86-755-8981 8866 Fax: +86-755-8427 6832

Email & Skype: info@chipsmall.com Web: www.chipsmall.com

Address: A1208, Overseas Decoration Building, #122 Zhenhua RD., Futian, Shenzhen, China











DETAIL A 6:1

PART NUMBERS
HPR16SZPL | 12 GAUGE ZINC PLATED (ZPL FINISH)

## NOTES

Can mount directly to frame in full front and full back positions or can have full front back depth adjustment when used with depth grid straps.(Sold separately)

Provides 19" mounting centers and sold in pairs Hammond Website for Additional Accessories

Data subject to change without notice. Isometric drawing not to scale.