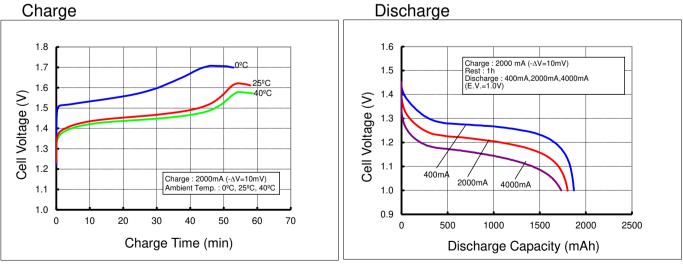

|
|                                                         |                      | Less than<br>1year  | -20°C - 30°C                    |
| Internal Impedance 3)<br>(after discharge to E.V.=1.0V) |                      |                     | Approx. $25m\Omega$ (at 1000Hz) |
| Weight 4)                                               |                      |                     | Approx.27g                      |
| Size 4) :(Diameter) x (Height)                          |                      |                     | 14.35(D) x 50.4(H) mm           |

1)Single cell capacity under the following condition.

Charge : 200mA×16h, Discharge : 400mA(E.V.=1.0V) at 25°C

2)Use recommended charging system.

3)After a few charge and discharge cycles under the above 1) condition. 4)With tube.



## Typical Characteristics