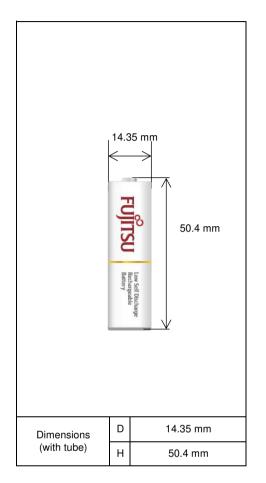

### Specifications

| Type : Nickel-Metal Hydride Battery                     |                      |                     | Size : AA Consumer Type         |
|---------------------------------------------------------|----------------------|---------------------|---------------------------------|
| Capacity 1)                                             | Typical              |                     | 2000mAh                         |
|                                                         | Minimum              |                     | 1900mAh                         |
| Nominal Voltage                                         |                      |                     | 1.2V                            |
| Charging Current x Time                                 |                      | Fast Charge 2)      | 2000mA × 1.1h                   |
| Ambient Temp.                                           | Charge<br>Condition  | Fast Charge 2)      | 0°C - 40°C                      |
|                                                         | Discharge Condition  |                     | 0°C - 50°C                      |
|                                                         | Storage<br>Condition | Less than<br>90days | -20°C - 40°C                    |
|                                                         |                      | Less than<br>1year  | -20°C - 30°C                    |
| Internal Impedance 3)<br>(after discharge to E.V.=1.0V) |                      |                     | Approx. $25m\Omega$ (at 1000Hz) |
| Weight 4)                                               |                      |                     | Approx.27g                      |
| Size 4) :(Diameter) x (Height)                          |                      |                     | 14.35(D) x 50.4(H) mm           |

1)Single cell capacity under the following condition.

Charge : 200mA×16h, Discharge : 400mA(E.V.=1.0V) at 25°C

2)Use recommended charging system.

3)After a few charge and discharge cycles under the above 1) condition. 4)With tube.